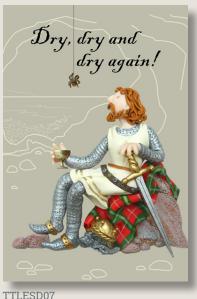

## Funny Olde Worlde teatowels

Made here in the UK, our teatowels are 100% cotton and come folded with a barcoded bellyband

TTLESI

TTLESD11