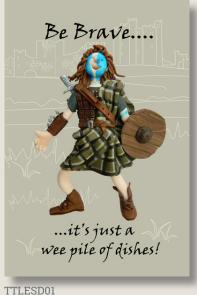

## Funny Olde Worlde teatowels

Made here in the UK, our teatowels are 100% cotton and come folded with a barcoded bellyband

TTLESI

TTLESD11